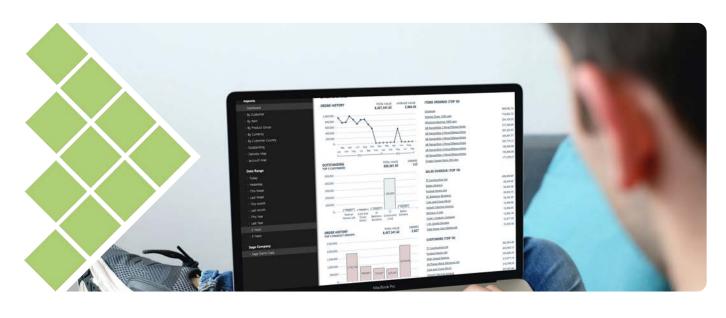

#### **Clean, Intuitive Dashboards**

Mainstream II is built on a series of user-friendly intuitive dashboards that you simply access through a web browser. These reports are designed to make it easy for you to quickly get an overview of your business. Colour coding is used to highlight issues that may warrant your attention and items can be clicked on to instantly drill down to more detailed information, without the need to run a separate report.

All information is drawn instantaneously from your Sage database, so there are no overnight updates, just real time information made simple.