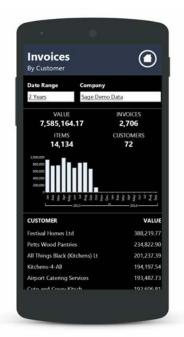

#### **Reporting On The Move**

Mainstream is provided with a complete suite of 10 reports, addressing the most common business needs. Not only can these reports be run on workplace computers, the full range of reports can also be run on your mobile devices. So no matter where your users are, they can access Sage reporting quickly and easily.