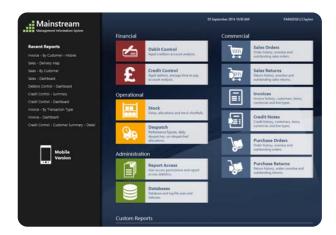

#### **Reporting On The Move**

Mainstream is provided with a complete suite of 10 reports, addressing the most common business needs. Not only can these reports be run on workplace computers, the full range of reports can also be run on your mobile devices. So no matter where your users are, they can access Sage reporting quickly and easily.